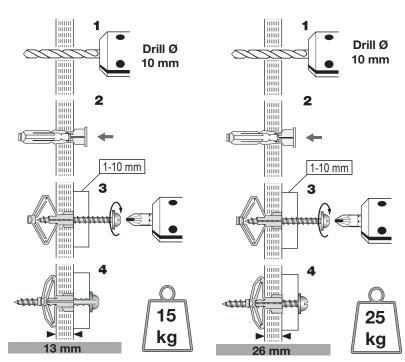

### INSTALLATION

### Load capacity, kN (1kN ≈ 100 kg)

til ex

00% RECYC

| Material                       | kN   |
|--------------------------------|------|
| Plasterboard (1 layer, 13 mm)  | 0,15 |
| Plasterboard (2 layers, 26 mm) | 0,25 |

Loads: Safety factor 3 is included. Loads are tensile loads with highest screw diameter (recommended).

Screws are chipboard screws, higher loads (up to 30%), can be obtained by using traditional wood screws.