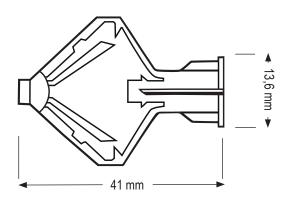

# **TECHNICAL DATA SHEET**

# **SWIP PLUGS FOR 1 & 2 LAYERS PLASTERBOARD**

Material: High quality recycled Nylon (Polyamid 6). Halogen free. Withstand temperatures from -40 °C to +80°C.

#### BENEFITS

- Drywall anchor for use in 1 & 2 layers plasterboard and other sheet structures
- Special rotation fins prevent the plug from rotating in the drill hole
- The collar prevents plug from disappearing into the hole
- Adapted for wood, self-tapping and chipboard screws.

#### DIMENSIONS



### INSTALLATION



### Load capacity, kN (1kN ≈ 100 kg)

til ex

00% RECYC

| Material                       | kN   |
|--------------------------------|------|
| Plasterboard (1 layer, 13 mm)  | 0,15 |
| Plasterboard (2 layers, 26 mm) | 0,25 |

Loads: Safety factor 3 is included. Loads are tensile loads with highest screw diameter (recommended).

Screws are chipboard screws, higher loads (up to 30%), can be obtained by using traditional wood screws.

Screws are not included.



### SPECIFICATIONS

| Ref. nr. | Туре | Colour | Drill Ø (mm) | Recommended screw (mm)      | Pieces/packaging |
|----------|------|--------|--------------|-----------------------------|------------------|
| 350014   | SP   | grey   | 10           | Ø 3,9-4,5 mm x L min. 50 mm | 50               |
| 8350014  | SP