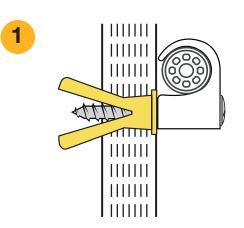

R

For 13 mm single-layer plasterboard: mount using yellow plug (KP yellow).

For wood, fibreboard and plywood: screw **directly** into material - no plug required.

For concrete and tile: screw directly into 4 mm hole – no plug required.