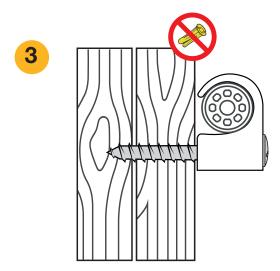

R

For 13 mm single-layer plasterboard: mount using yellow plug (KP yellow).

For wood, fibreboard and plywood: screw **directly** into material - no plug required.

For concrete and tile: screw directly into 4 mm hole – no plug required.