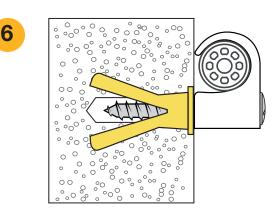

For aerated concrete: mount using yellow plug (KP yellow). For densities above 600, screw directly into material.