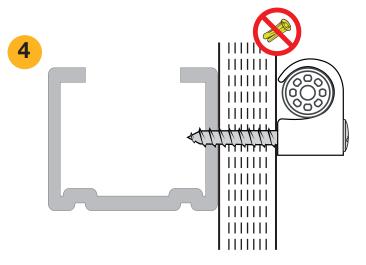

2

For double-layer plasterboard – no plug required. If screw "goes over", mount using yellow plug (KP yellow) in the created hole.

For 13 mm single-layer plasterboard on metal profile – no plug required.