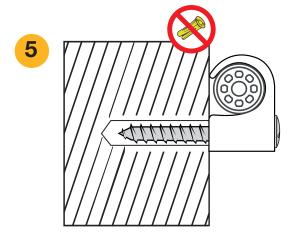

For aerated concrete: mount using yellow plug (KP yellow). For densities above 600, screw directly into material.