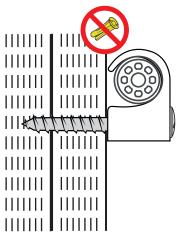

R

For 13 mm single-layer plasterboard: mount using yellow plug (KP yellow).

For wood, fibreboard and plywood: screw **directly** into material - no plug required.

For concrete and tile: screw directly into 4 mm hole – no plug required.